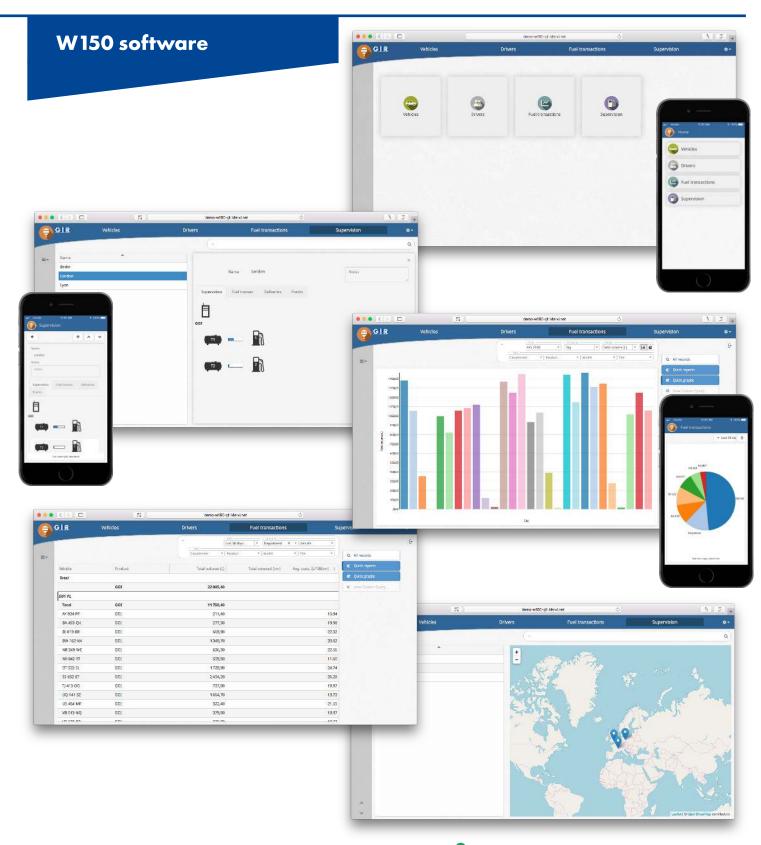

## W150 software

## **Benefits**

CLOUD NATIVE

- Designed for cloud (SaaS) deployment;
  Also available on-premises (Windows)
- Accessible via any web browser, or free app for iPhone/iPad/Android
- · Extremely easy to use
- Customizable reports
- Visual reports: bar graphs, pie charts
- 1-click spreadsheet export
- Built-in API for data integration with fleet and/or finance software app

## **Features**

- GIR hardware units remote supervision
- List of authorized drivers and vehicles
- Real-time transactions log
- Vehicles odometer and engine hours
- Reporting by driver, vehicle, product, site, department, model, etc.
- Tank inventory management
- Up to 50 sites, 3000 vehicles, 3000 drivers
- Up to 16 products: Diesel, Unleaded, DEF...
- E-mail notifications

## **Enhanced features**

- Visual reports: bar graphs, pie charts
- Tank gauge reconciliation
- Additional prompts: job, activity code, etc.
- Telematics interface for automatic odometer collection
- Gate access control